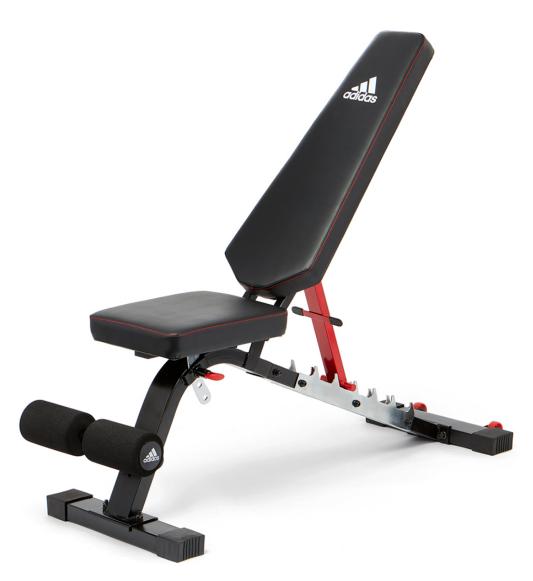

## PRODUCT SPECIFICATIONS Sports Utility Bench

Sports Utility Bench
Code: ADBE-10341

MRP: 15999.00

Made with a study steel frame and 5 levels of incline adjustment, the adidas Sports Utility Bench is as versatile as it is robust. The thick foam padding provides comfort and protection whilst the tapered back pad allows for a full range of motion, especially when pressing. Foam ankle supports and rubberised feet enhance stability, whilst transportation wheels allow you to manoeuvre the bench with ease.

Max.User Weight: 100 Kgs.
Net Weight: 18 Kgs.

Other Features: 5 levels of incline adjustment

Warranty: 2-years manufacturer's warranty