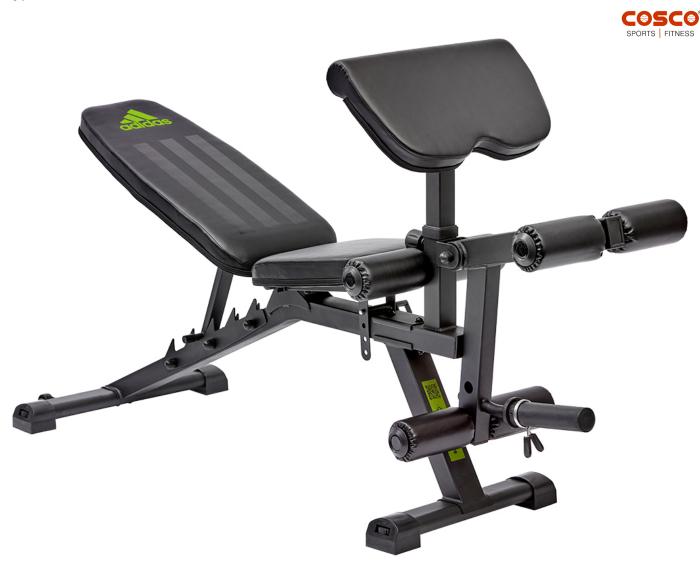

## PRODUCT SPECIFICATIONS Performance Training Bench

Performance Training Bench
Code: ADBE-10228-NL
MRP: 38900.00

Performance Training Bench accommodates compound and isolated movements. Ideal for both upper and lower body training, the plate loaded leg developer works the quads and hamstrings with its curl and extension functionality. Made from solid steel with thick foam padding, the bench combines comfort with stability for top performance. Featuring 'SCAN TO TRAIN', the Performance Training Bench delivers detailed training information to help guide your workouts - simply scan the QR code for full exercise videos.

Colour: 095A-Black(BLACK C),A7CP-Semi Solar Green(376 C)

Foam Thickness: 2.5" Thick Dense Foam Padding

Max. Load on Bench: 215 Kgs.

Max.User Weight: 135 Kgs.

Net Weight: 28 Kgs.

Other Features: SCAN TO TRAIN function