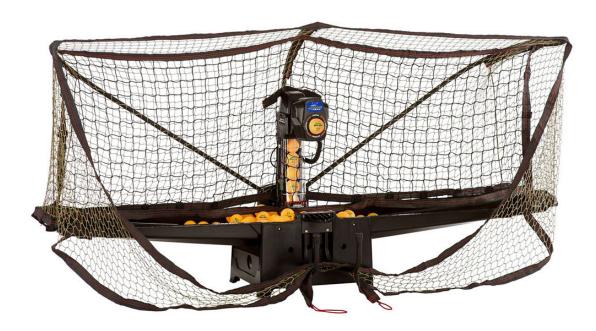

PRODUCT SPECIFICATIONS

Code: 32085

Robot-2055, is more accurate, reliable and faster than its predecessor, 2050. Digital Accuracy for ball speed, placement and frequency. Selectable randomization controls create a more unpredictable robot Comes with 64 pre-programmed drills for various playing levels. Train strokes, footwork, transitions and other skills.User-friendly digital control panel in 6 languages. Recycling Net System to capture your returns and recycle the balls.Available spins: Topspin, backspin, left sidespin, right sidespin, combination spins. Available shot selection: Push, chop, serve, counter, lob, fast loop. Manual Head Angle adjustments: From low (serves) to high (lobs). Fits all standard table tennis tables, and is quick and easy to setup. No assembly or tools required.

MRP: 157500.00

| Accepted Ball Type :    | 40+   40mm    |
|-------------------------|---------------|
| Ball Capacity:          | 120+          |
| Balls Per Minute.(Max): | 1~170         |
| Calibration Functions:  | Yes           |
| Control Box:            | Digital       |
| Dim.(LxWxH) Set-up:     | 60 x 31 x 18" |
| Dim.(WxHxD) Folded:     | 14 x 33 x 11" |
| Net Weight (lbs):       | 23.9          |
| PC Mode:                | Yes           |
| Pre-Programmed Drills : | 64            |
| Randomness Control:     | Yes           |
| Recycling Net :         | Yes           |
| Self Diagnostics :      | Yes           |