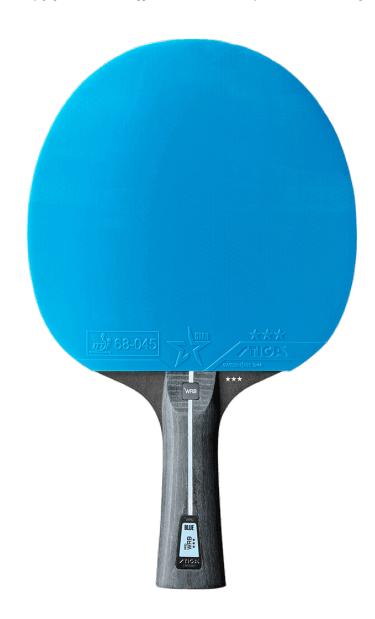

## PRODUCT SPECIFICATIONS

PRO WRB \*\*\* Blue
Code: 32197

MRP: 0.00

STIGA Pro WRB Blue Edition is a table tennis bat with blue rubber for players who like to challenge, but without compromising on control and feel. The combination of the 5-ply blade and 3-STAR rubber gives you just that. Thanks to WRB technology, it also offers a lot of power and the possibility of faster returns. The concave handle provides a firm yet comfy grip, while the ITTF-approved rubber means that you can move on to competition level when you are ready.

Approved By: ITTF Approved

Control: 54

Grade: Competition
Grip: Concave

Rubber (mm): S3 2.0mm Thickness

 Speed:
 84

 Spin:
 70

 Stars:
 3 Stars

 Style:
 OFF 

Technology: WRB, ACS

Veneer: