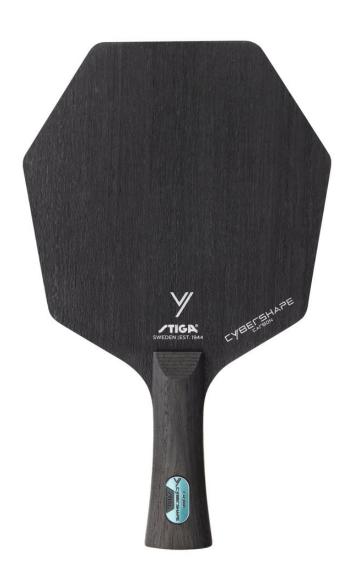

## PRODUCT SPECIFICATIONS

MRP: 29000.00 Code: 32204

Cybershape – a completely new type of blade with a unique shape and larger hitting area! Cybershape is a 5+2-ply blade based on CCF (Close Core Fibre) technology, which means that the carbon layer sits directly on top of the wood core. The result is more control and speed in your game. Cybershape's unique shape also makes it easier for the player to see the hitting area when serving. Cybershape has a larger sweet spot that lies further out on the blade when compared with a regular-shaped blade. The frequency response is also more linear, which means that the vibrations are transported differently to the handle and hand. For the player, this means a completely new and unique feel during play compared with a traditional blade.