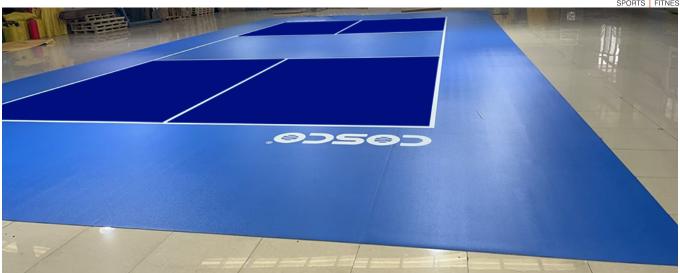

## PRODUCT SPECIFICATIONS Pickleball Court - INDOOR

MRP: 450000.00 Code: 40004

INDOOR pickleball courts: PVC sports floor rolls with composite technology are the perfect choice for indoor pickleball courts, offering a range of benefits that cater to the specific needs of the sport. The builtin factory molding of the PVC sports floor ensures a seamless and durable surface that can withstand the constant movement, ball bouncing, and player footwork typical of pickleball. The non-slip and stain-resistant properties of the PVC sports floor further enhance player safety by reducing the risk of slips and falls while also making maintenance a breeze. Moreover, the PVC sports floor's beautiful design options allow indoor pickleball courts to be customized to match any aesthetic preference, creating a visually appealing and inviting space for players and spectators alike.

Blue Colour, 3mm Pvc with Glass Fiber, 5 Roll Per Court, Court Dim: 18x9m. Excellent Weather Resistance, Anti-Slip.