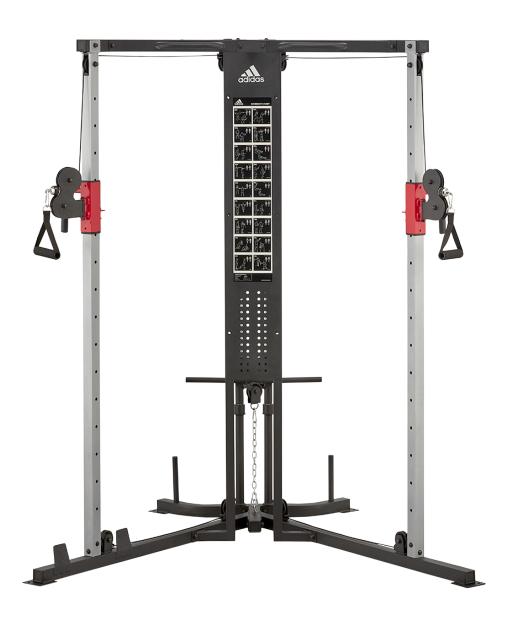

## PRODUCT SPECIFICATIONS

MRP: 54800.00 Code: ADBE-10360

Fitted with twin pulley stations and a plate loaded stack, the Sports Rig provides all-round strength training for any level. With wires adjustable to 17 positions, the Rig's four carabiner attachments vary your training with upper and lower body exercises. Also equipped with a floor level row station and split pull-up bar, the Sports Rig's versatility and durable steel construction combine for challenging home workouts.

120 Kgs Max.User Weight: 67 Kgs Net Weight:

Plate loaded (compatible with 25mm plates), Built-in pull-up bar, 17 pin-adjustable cable heights Other Features:

Frame: 1 Year Warranty: