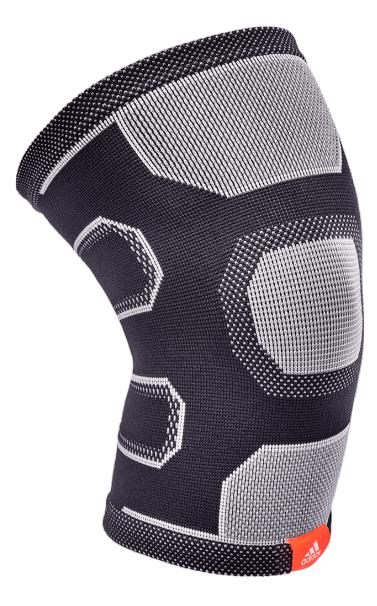

## PRODUCT SPECIFICATIONS

Code: ADSU-12524BK

Allowing you to keep pushing with your training, the knitted adidas Knee Support helps to keep you moving and progressing through tough training periods. Ergonomically designed, the adidas Knee Support is created to provide structured reinforcement to the entire knee without limiting your movement or performance. Made from a blend of nylon and spandex, the breathable and elasticated material provides support that forms to your leg with a centralised ring that blends a tighter knit with a panel of greater elasticity, allowing the support to fully form to your knee cap.