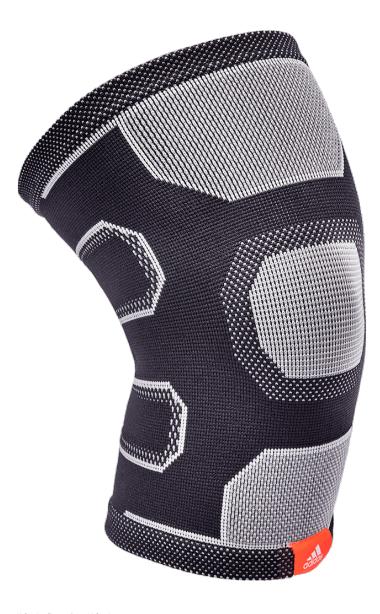

## PRODUCT SPECIFICATIONS

Code: ADSU-12522BK

Allowing you to keep pushing with your training, the knitted adidas Knee Support helps to keep you moving and progressing through tough training periods. Ergonomically designed, the adidas Knee Support is created to provide structured reinforcement to the entire knee without limiting your movement or performance. Made from a blend of nylon and spandex, the breathable and elasticated material provides support that forms to your leg with a centralised ring that blends a tighter knit with a panel of greater elasticity, allowing the support to fully form to your knee cap.