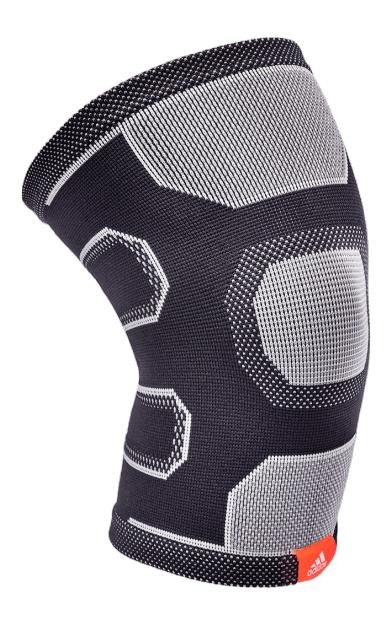

## PRODUCT SPECIFICATIONS Adidas Knee Support - Black L

Code: ADSU-12523BK

MRP: 899.00

Allowing you to keep pushing with your training, the knitted adidas Knee Support helps to keep you moving and progressing through tough training periods. Ergonomically designed, the adidas Knee Support is created to provide structured reinforcement to the entire knee without limiting your movement or performance. Made from a blend of nylon and spandex, the breathable and elasticated material provides support that forms to your leg with a centralised ring that blends a tighter knit with a panel of greater elasticity, allowing the support to fully form to your knee cap.