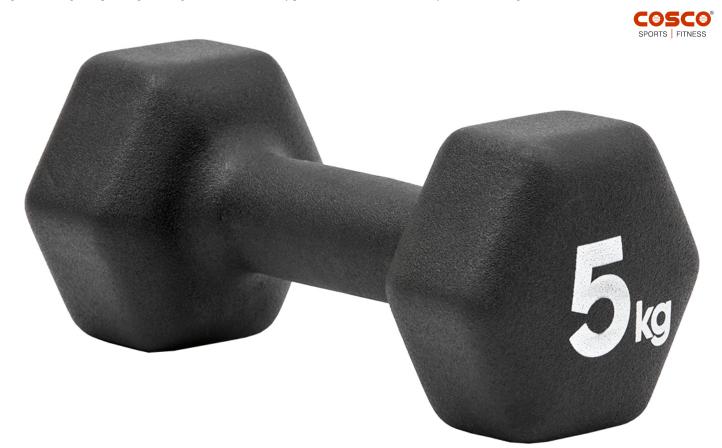

## **PRODUCT SPECIFICATIONS**

Dumbbells - 5 Kgs. Code: ADWT-10005

Neoprene coated with a cast iron core, adidas Dumbbells help strengthen and tone; broadening your exercise potential with 1-5 kg options to scale the difficulty. An established training cornerstone; dumbbells are built for both isolated and compound movements, allowing you to diversify your workouts and hit any goal. Featuring a unique hexagonal design, adidas dumbbells stay put once set down for added safety and ease of storage.

| Colour:         | Black                                                                        |
|-----------------|------------------------------------------------------------------------------|
| Dim.(LxWxH):    | 217 x 104 x 93mm                                                             |
| Material:       | Neoprene coated Cast Iron core                                               |
| Net Weight:     | 10 Kgs.                                                                      |
| Other Features: | Hexagonal design prevents rolling Ideal for isolated and compound movements. |