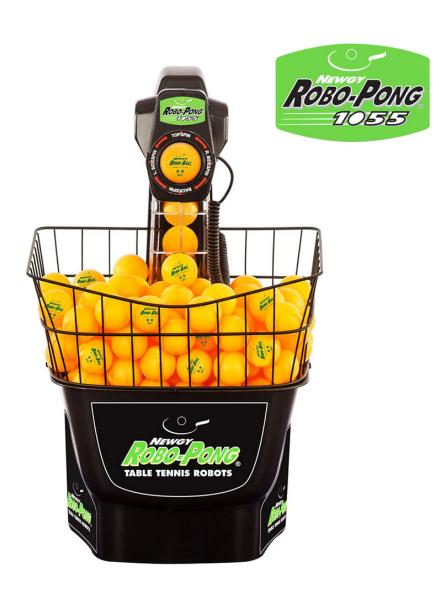

## PRODUCT SPECIFICATIONS

T.T. Robot - 1055
Code: 32084
MRP: 115500.00

The Robo-Pong 1055 is more accurate, more reliable and faster than its predecessor, 1050. Digital accuracy for ball speed, placement and frequency. Selectable randomization controls create a more unpredictable robot. Comes with 64 pre-programmed drills for various playing levels. Optional use: Included RP.2.PC software to create, save and share custom drills by USB connectivity to a PC. Ball Bucket with Extender Cage holds approximately 200 balls. Available spins: Topspin, backspin, left sidespin, right sidespin, combination spins Available shot selection: Push, chop, serve, counter, lob, fast loop. Manual Head Angle adjustments: From low (serves) to high (lobs) Fits all standard table tennis tables, and is quick and easy to setup, take down, store and transport. No assembly or tools required.

Accepted Ball Type :  $40+ \mid 40mm$ 

Ball Capacity: 220

Balls Per Minute.(Max): 1~170
Calibration Functions: Yes

Control Box: Digital

Dim.(LxWxH) Set-up: 13 x 21 x 19"

Net Weight (lbs): 13.25

PC Mode: Yes

Pre-Programmed Drills: 64

Randomness Control: Yes

Recycling Net: No

Self Diagnostics: Yes