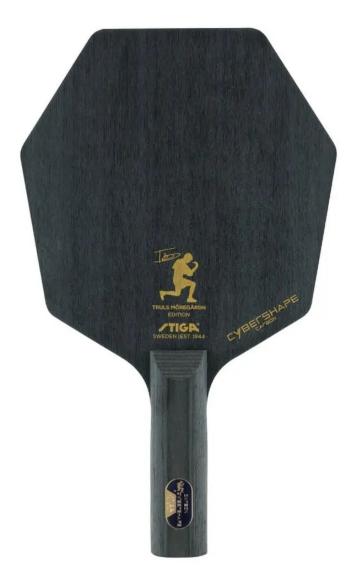

## PRODUCT SPECIFICATIONS

Code: 32304

The Cybershape Carbon CWT Truls Edition is a 5+2-ply blade based on CCF technology (Close Core Fibre), which means that the carbon-fibre layer is applied directly on top of the wood core. This gives you more control while you also benefit from the carbon-fibre speed. The lightweight, technologically advanced carbon fibre also gives the blade more speed without sacrificing balance.

MRP: 32000.00

| Approved By : | ITTF Approved          |
|---------------|------------------------|
| Control:      | 4.4                    |
| Level:        | Top Level              |
| Shape:        | Cybershape             |
| Speed :       | 9.0                    |
| Surface :     | Black Koto             |
| Veneer:       | 5+2 (Close core fiber) |
| Weight (gms): | 80 - 95                |