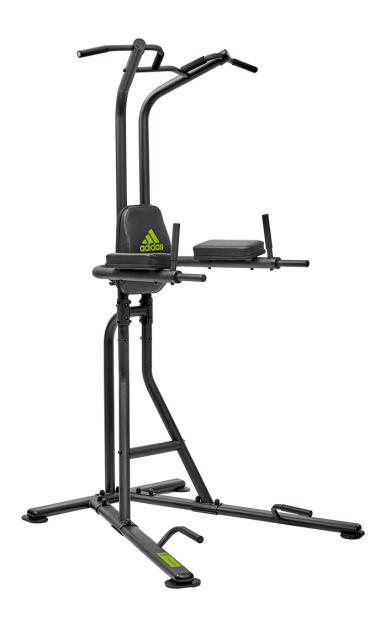

## PRODUCT SPECIFICATIONS

Performance Power Tower
Code: ADBE-10229

Designed for bodyweight training, the Performance Power Tower helps develop the chest, back, arms and abs with simple compound movements. Built with a solid steel frame and dense foam padding, the Power Tower features rubberised non-slip feet to aid stability. Creating challenging workouts with varied grip positions, the Tower's adaptable design broadens your training potential. Featuring 'SCAN TO TRAIN', the Performance Power Tower delivers detailed training information to help guide your workouts - simply scan the QR code for full exercise videos.