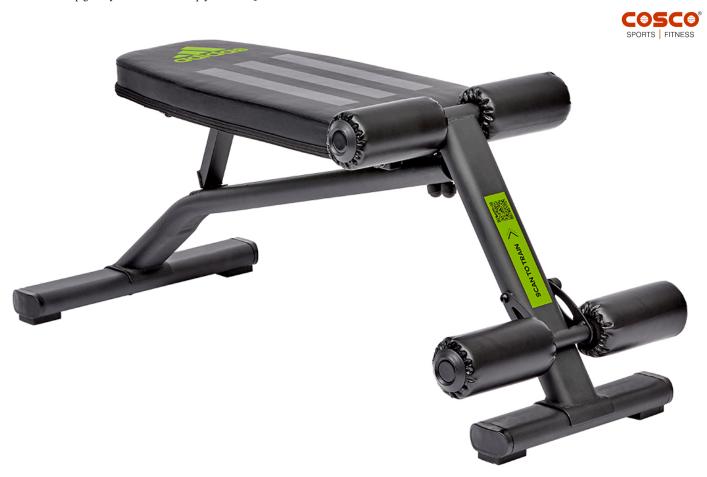

## PRODUCT SPECIFICATIONS Performance AB Bench

Performance AB Bench
Code: ADBE-10220

MRP: 13400.00

Designed to enhance core workouts, the Adjustable Ab Bench extends your range of motion for greater abdominal stress. Upping the intensity of your basic core movements, the bench's foam-padded anchors lock in your legs; providing the necessary leverage for decline exercises. Constructed with a sturdy steel frame, the bench lays a comfortable foundation with a dense foam back pad for total performance. Featuring 'SCAN TO TRAIN', the Ab Bench delivers detailed training information to help guide your workouts - simply scan the QR code for full exercise videos.