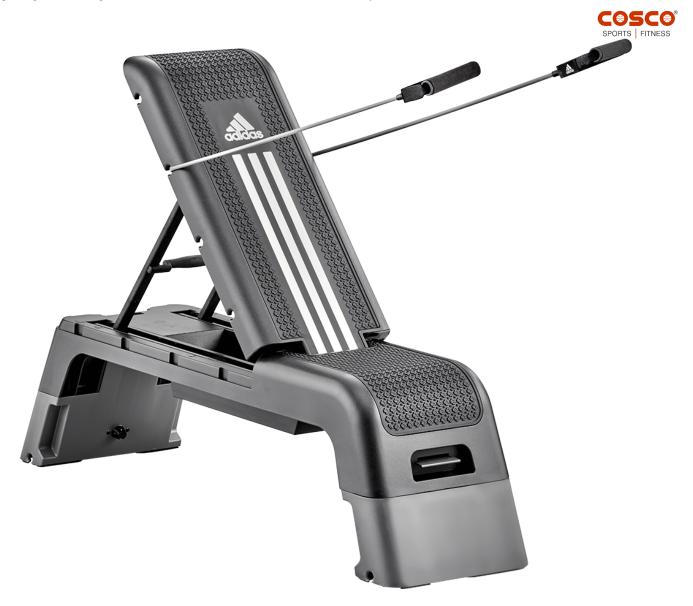

## PRODUCT SPECIFICATIONS

Code: ADP-15070BK

HIIT Deck combines an aerobic fitness step and weight bench into a single compact, unique, configurable workout platform. With more than 20 setup configurations built into its patented design, the HIIT Deck takes your strength and cardio workouts to the next level. No assembly required – ready to go straight out of the box. The high-grip workout surface provides both the traction you need to step, jump, press and lunge, as well as the comfort and stability required for bench pressing and other weighted exercises. Scan to Train feature – scan the QR code with your device to access online exercise content.