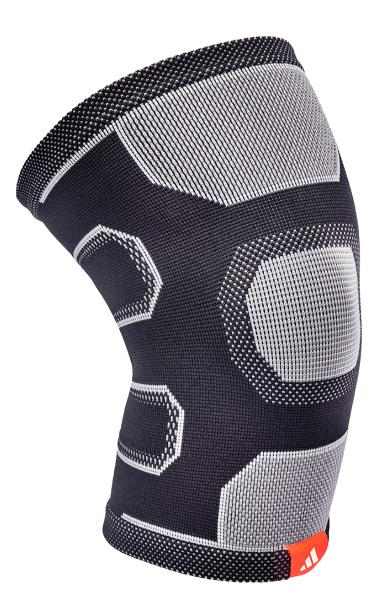

## PRODUCT SPECIFICATIONS

Code: ADSU-12524BK-NL

Allowing you to keep pushing with your training, the knitted adidas Knee Support helps to keep you moving and progressing through tough training periods. Ergonomically designed, the adidas Knee Support is created to provide structured reinforcement to the entire knee without limiting your movement or performance. Made from a blend of nylon and spandex, the breathable and elasticated material provides support that forms to your leg with a centralised ring that blends a tighter knit with a panel of greater elasticity, allowing the support to fully form to your knee cap. Complete with thick cuffs at both the top and bottom, the Knee Support stays put through energetic training sessions yet remains easy to put on and take off. To improve both comfort and stability, the Knee Support's strategically placed panels feature varying knit patterns that converge to form around the knee with differing levels of elasticity for tailored and effective support.