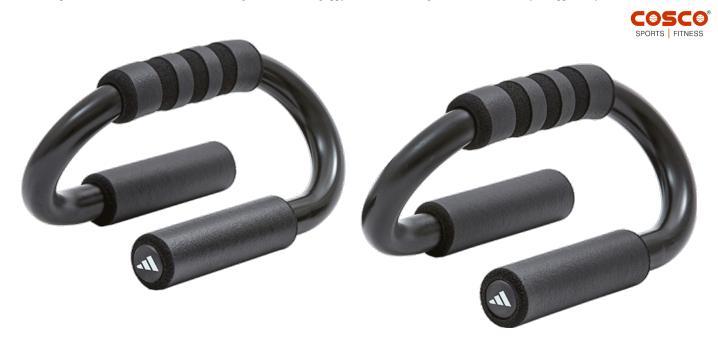

## PRODUCT SPECIFICATIONS ADAC-12231-NL Push Up Bars

Code: ADAC-12231-NL

MRP: 2699.00

Designed to enhance each rep, the adidas Push Up Bars allow you to deepen your range of motion for more targeted training. Adding 11.5 cm in height to your push-ups, the Bars place greater stress on both your chest, arm and shoulder muscles, helping to boost the effectiveness and challenge of each rep. Complete with durable foam handles, the Push Up Bars create a neutral grip position, helping to ease wrist discomfort when compared to a normal ground push up. Made from durable and powder-coated metal, the Bars' stable design also features a grippy foam base, creating a solid foundation for your upper body workouts.