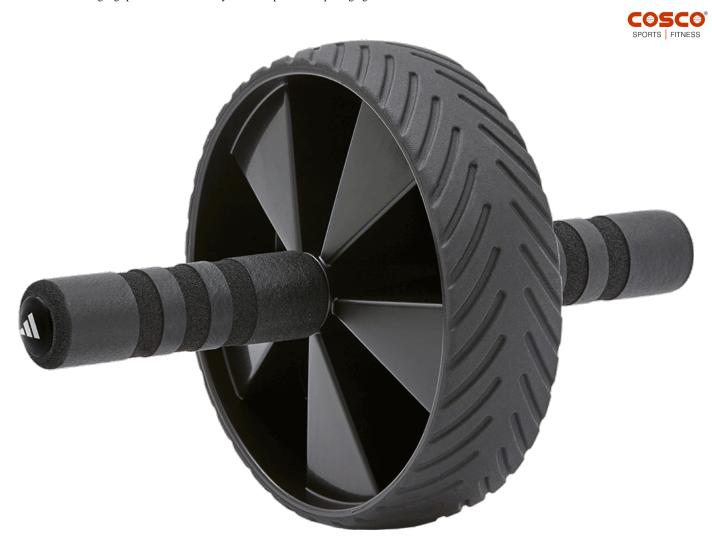

## PRODUCT SPECIFICATIONS ADAC-11404BK-NL AB Wheel - Black

Code: ADAC-11404BK-NL

Designed to develop total core strength, the adidas Ab Wheel is a great addition to traditional core training. Allowing you to perform rollouts, the Wheel engages the entire core to develop both your stability and strength in one dynamic movement. With a durable PP material construction, the Ab Wheel also features a TPR rubber tyre inspired grip for greater traction and a safer rolling exercise. Also fitted with densely padded NBR foam handles, the Wheel delivers a more comfortable and stronger grip. Packed in 100% recyclable and plastic-free packaging