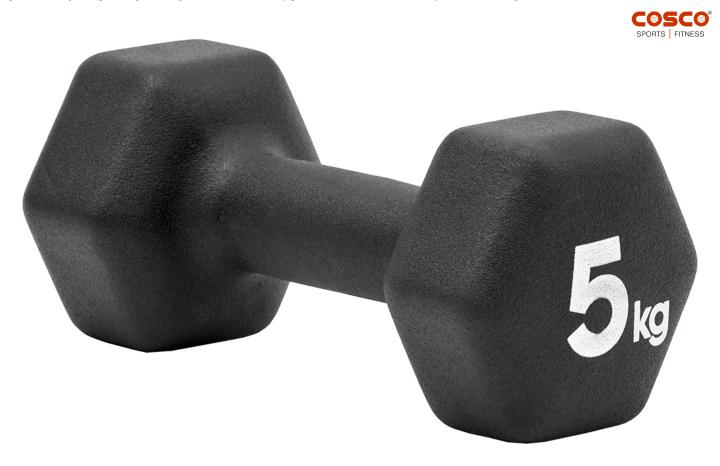

## PRODUCT SPECIFICATIONS

Dumbbells - 5 Kgs. MRP : 6299.00 Code: ADWT-10005

Neoprene coated with a cast iron core, adidas Dumbbells help strengthen and tone; broadening your exercise potential with 1-5 kg options to scale the difficulty. An established training cornerstone; dumbbells are built for both isolated and compound movements, allowing you to diversify your workouts and hit any goal. Featuring a unique hexagonal design, adidas dumbbells stay put once set down for added safety and ease of storage.

Colour: Black

Dim.(LxWxH): 217 x 104 x 93mm

Material: Neoprene coated Cast Iron core

Net Weight: 10 Kgs.

Other Features: Hexagonal design prevents rolling Ideal for isolated and compound movements.