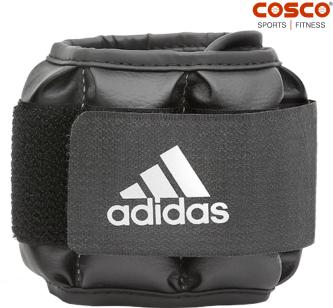

## PRODUCT SPECIFICATIONS Performance Ankle/Wrist Wt.1 Kg. Code: A DWIT 1999

Code: ADWT-12631

Built to challenge your bodyweight movements, the adidas Performance Ankle/Wrist Weights provide additional resistance to your exercises without adding strain on joints that traditional weight training may bring. Ideal for building strength, cardio and muscular endurance, the Performance Weights provide the extra difficulty needed to elevate your fitness.

MRP: 3499.00

adidas Constant-095A-Black(BLACK-C),SS20-ADB5-Signal Green(328-C) Colour:

488x106x30mm Dim.(LxWxH):

Iron sand (85%), polyester (10%) Material:

2 Kgs. Net Weight: