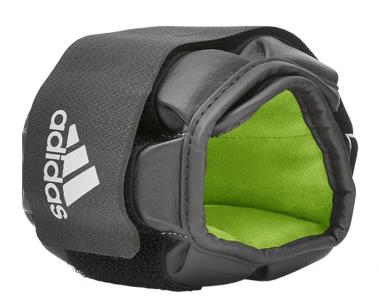

## PRODUCT SPECIFICATIONS Performance Ankle/Wrist Wt.1 Kg. Code: A DWIT 1999

Code: ADWT-12631

Built to challenge your bodyweight movements, the adidas Performance Ankle/Wrist Weights provide additional resistance to your exercises without adding strain on joints that traditional weight training may bring. Ideal for building strength, cardio and muscular endurance, the Performance Weights provide the extra difficulty needed to elevate your fitness.

MRP: 3499.00

adidas Constant-095A-Black(BLACK-C),SS20-ADB5-Signal Green(328-C) Colour:

488x106x30mm Dim.(LxWxH):

Iron sand (85%), polyester (10%) Material:

2 Kgs. Net Weight: