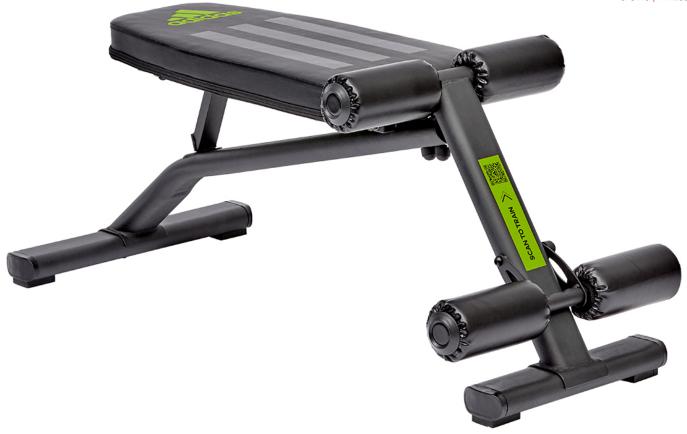

## PRODUCT SPECIFICATIONS

Code: ADBE-10220

Designed to enhance core workouts, the Adjustable Ab Bench extends your range of motion for greater abdominal stress. Upping the intensity of your basic core movements, the bench's foam-padded anchors lock in your legs; providing the necessary leverage for decline exercises. Constructed with a sturdy steel frame, the bench lays a comfortable foundation with a dense foam back pad for total performance. Featuring 'SCAN TO TRAIN', the Ab Bench delivers detailed training information to help guide your workouts - simply scan the QR code for full exercise videos.

| Max.User Weight: | 125 Kgs.                        |
|------------------|---------------------------------|
| Net Weight:      | 11.5 Kgs.                       |
| Other Features:  | SCAN TO TRAIN function          |
| Warranty:        | 2-years manufacturer's warranty |