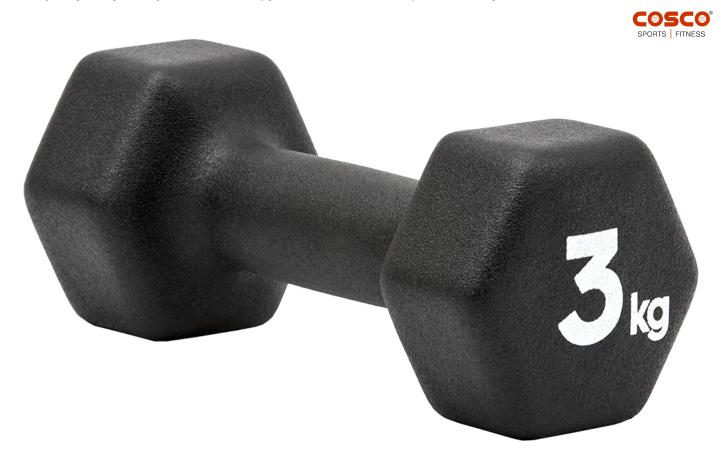

## **PRODUCT SPECIFICATIONS**

Dumbbells - 3 Kgs. Code: ADWT-10003

Neoprene coated with a cast iron core, adidas Dumbbells help strengthen and tone; broadening your exercise potential with 1-5 kg options to scale the difficulty. An established training cornerstone; dumbbells are built for both isolated and compound movements, allowing you to diversify your workouts and hit any goal. Featuring a unique hexagonal design, adidas dumbbells stay put once set down for added safety and ease of storage.

| Colour:          | Black                                                                        |
|------------------|------------------------------------------------------------------------------|
| Dim.(LxWxH):     | 192 x 87 x 78mm                                                              |
| Material:        | Neoprene coated Cast Iron core                                               |
| Net Weight:      | 6 Kgs.                                                                       |
| Other Features : | Hexagonal design prevents rolling Ideal for isolated and compound movements. |