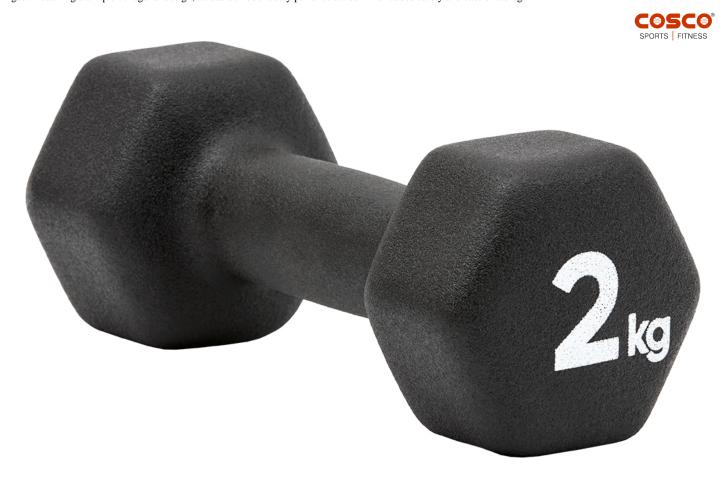

## PRODUCT SPECIFICATIONS

Dumbbells - 2 Kgs.

Code: ADWT-10002

MRP: 2599.00

Neoprene coated with a cast iron core, adidas Dumbbells help strengthen and tone; broadening your exercise potential with 1-5 kg options to scale the difficulty. An established training cornerstone; dumbbells are built for both isolated and compound movements, allowing you to diversify your workouts and hit any goal. Featuring a unique hexagonal design, adidas dumbbells stay put once set down for added safety and ease of storage.

Colour: Black

Dim.(LxWxH): 171 x 75 x 67mm

Material: Neoprene coated Cast Iron core

Net Weight: 4 Kgs.

Other Features: Hexagonal design prevents rolling Ideal for isolated and compound movements.