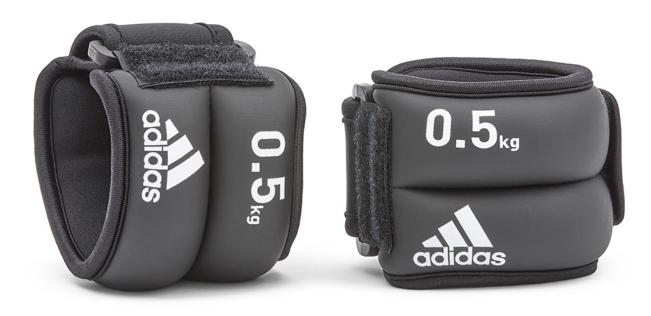

## PRODUCT SPECIFICATIONS Ankle | Wrist Weight 0.5 Kgs

Code: ADWT-12227

MRP: 1659.00

Soft, tactile and comfortable, the contoured weights wrap around your ankle or wrist securely. Ankle weights are especially effective in adding weight to pull-ups and dips. Effective in adding weight to pull-ups and dips, perhaps with leg raises incorporated into the movement too. Can also be used for single-leg drills, helping you to improve your balance, isolating and strengthening specific muscles.

39 x 8 x 2cms Dim.(LxWxH):

Neoprene | Iron Ore Material:

1 Kg Net Weight:

Adjustable: Min.:14.5cm - Max.:20cm Other Features: