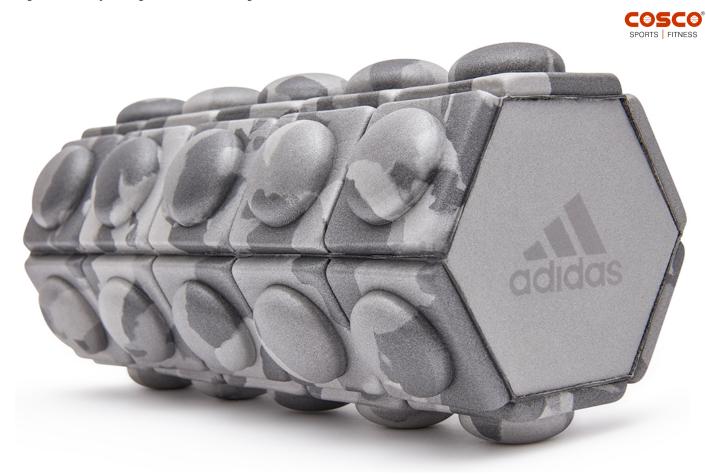

## PRODUCT SPECIFICATIONS Mini Foam Roller Grey Camo Code: ADAC-11504GR

Compact and lightweight, the mini roller targets tight tissue with focussed pressure; increasing mobility and accelerating recovery. The raised bobbled texture also massages the muscles, promoting blood flow and releasing tense tissue.

| Colour:         | Cool grey 6C, Cool grey 9C, Cool                                                      |
|-----------------|---------------------------------------------------------------------------------------|
| Material:       | EVA                                                                                   |
| Other Features: | Dense foam retains shape, Bobbled texture helps massage muscle and promote blood flow |