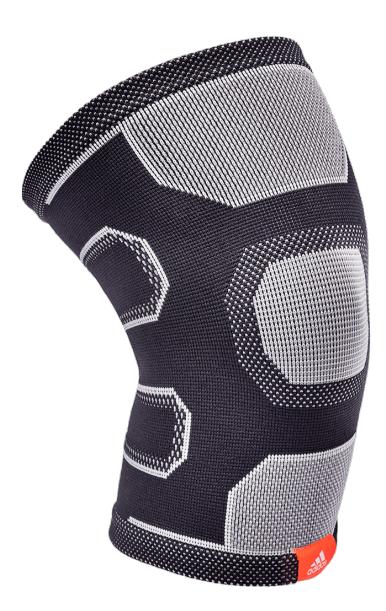

## PRODUCT SPECIFICATIONS Adidas Knee Support - Black M

Code: ADSU-12522BK

MRP: 899.00

Allowing you to keep pushing with your training, the knitted adidas Knee Support helps to keep you moving and progressing through tough training periods. Ergonomically designed, the adidas Knee Support is created to provide structured reinforcement to the entire knee without limiting your movement or performance. Made from a blend of nylon and spandex, the breathable and elasticated material provides support that forms to your leg with a centralised ring that blends a tighter knit with a panel of greater elasticity, allowing the support to fully form to your knee cap.