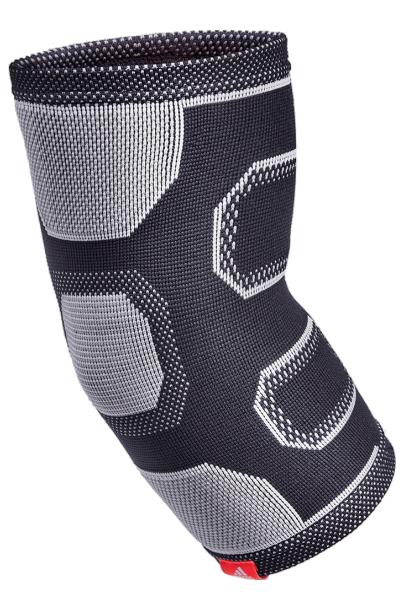

## **PRODUCT SPECIFICATIONS** Adidas Elbow Support - Black M Code: ADSU-12532BK

Allowing you to keep pushing with your training, the knitted adidas Elbow Support helps to keep you moving and progressing through tough training periods. To improve both comfort and stability, the Elbow Support's strategically placed panels feature varying knit patterns that converge to form around the elbow with differing levels of elasticity for tailored and effective support.