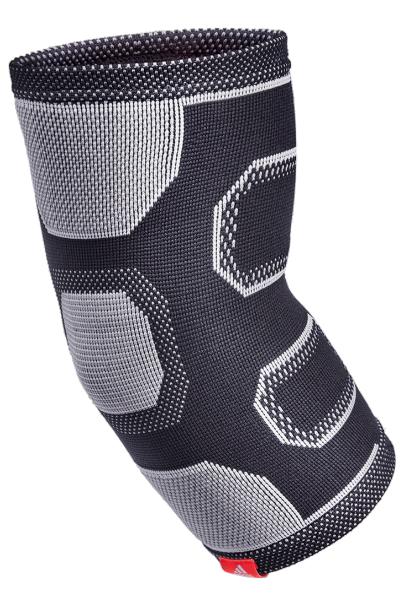

## PRODUCT SPECIFICATIONS Adidas Elbow Support - Black L Code: ADSU-12533BK

Allowing you to keep pushing with your training, the knitted adidas Elbow Support helps to keep you moving and progressing through tough training periods. To improve both comfort and stability, the Elbow Support's strategically placed panels feature varying knit patterns that converge to form around the elbow with differing levels of elasticity for tailored and effective support.